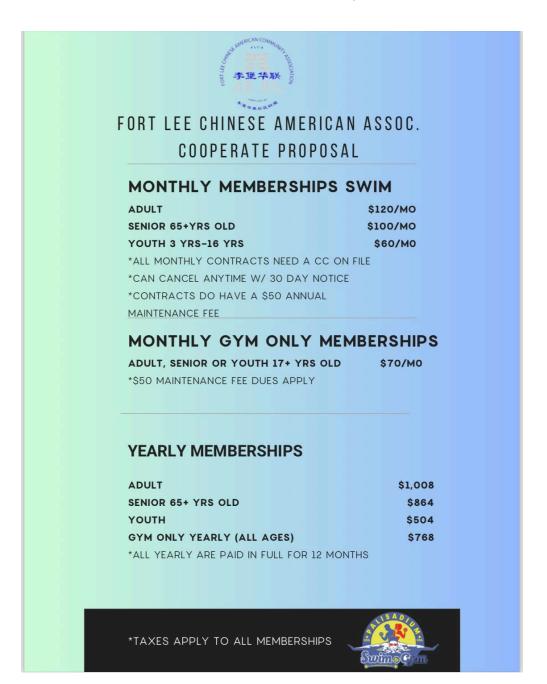

#### 1. Palisadium Swim Gym

Location:700 Palisadium Drive, Cliffside Park NJ 07010 Website: <u>https://palisadiumswimgym.com/home.html</u> Discount: The gym now offers discounts to yearly membership fees for FLCA members.See current rates below. (There is no discount to monthly membership.)